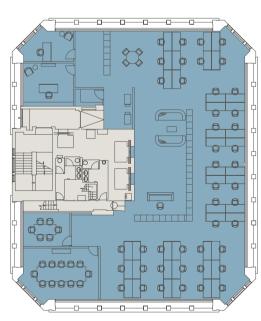

# 8th floor **Space plan** 4,794 sq ft / 445.4 sq m

Key

Office

Core

Plans are not to scale. For indicative purposes only.

Opposite page, clockwise from top: actual view east; actual view west; actual view north-east; actual view west