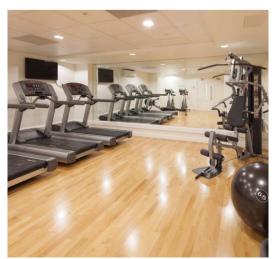

Clockwise from top: Reception; entrance; in-house tenant gym

### **Amenities**

- Remodelled double height reception
- VRF air conditioning
- New suspended metal tile ceilings
- New LG7 compliant lighting
- New lifts (2 x 13 persons and goods lift)
- New male, female and disabled WCs
- New tenant gym
- —4xshowers
- Basement storage
- Secure cycle storage and lockers/ changing facilities
- —On-site building manager and a receptionist