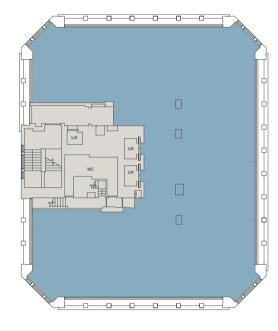

## Accommodation

Aldermary House has recently been fully refurbished to provide Grade A office accommodation in the heart of the City. The 8th floor provides 4,794 sq ft of flexible, well configured space, with excellent views over the City and an abundance of natural light.

Clockwise from top: Reception; entrance; in-house tenant gym







### **Amenities**

- Remodelled double height reception
- VRF air conditioning
- New suspended metal tile ceilings
- New LG7 compliant lighting
- New lifts (2 x 13 persons and goods lift)
- New male, female and disabled WCs
- New tenant gym
- —4xshowers
- Basement storage
- Secure cycle storage and lockers/ changing facilities
- —On-site building manager and a receptionist

# **Availability**

#### 8th floor Floor plan

4,794 sq ft / 445.4 sq m



# 8th floor **Space plan** 4,794 sq ft / 445.4 sq m

Key

Office

Core

Plans are not to scale. For indicative purposes only.



Opposite page, clockwise from top: actual view east; actual view west; actual view north-east; actual view west









4 Aldermary House

## **Local Lifestyle**



### **Transport**



Central

 $\Theta$ 0 Mansion House Cannon Street Circle, District

Central, Northern, Circle, District, Waterloo & City, DLR

# **Amenities**

#### 1 Bow Lane

Retail TM Lewin Roderick Charles Jigsaw Joseph Cheaney Bow Lane Dental

#### National Rail Group

**⊖**≢

Circle, District,

Restaurants / Cafés Paul Bow Lane Wine Vaults Bar Remo Pret A Manger Taberna Etrusca

### 2 Cheapside Retail

SPACE.NK Tesco Ted Baker Kuoni Abercrombie & Kent

## Restaurants / Cafés

EAT Costa St