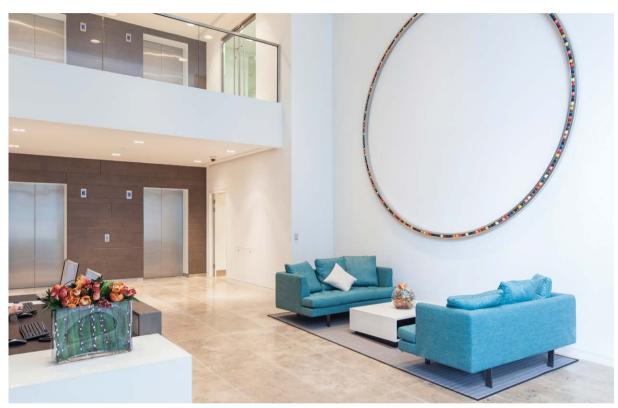

Clockwise from top: Reception; entrance; in-house tenant gym

### **Amenities**

- Remodelled double height reception
- VRF air conditioning
- New suspended metal tile ceilings
- New LG7 compliant lighting
- New lifts (2 x 13 persons and goods lift)
- New male, female and disabled WCs
- New tenant gym
- —4xshowers
- Basement storage
- Secure cycle storage and lockers/ changing facilities
- —On-site building manager and a receptionist